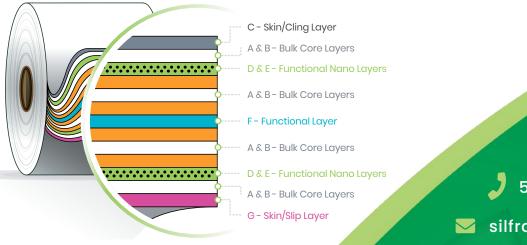

## Performance and benefits

Nano technology

Made of 33 individual layers, each nano layer is designed to achieve super thin yet resilient film.

Unrivalled stretch

Carestretch Nano can be stretched up to 400% and at high wrapping speeds.

### High strength

The nano layers mean a significantly higher strength film – considerably outperforming standard films.

• High puncture & tear resistance

Greater resistance to puncture and tearing, even when used on machines that function at high speeds.

Enhances load stability

Provides an enhanced super strong grip for increased performance and better pallet stability.

#### Plastic reduction & sustainability

One metre of film can be stretched into an impressive five metres of wrap, substantially reducing the amount of plastic & helping you towards your sustainability goals.