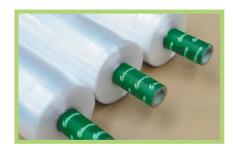

#### **Carestretch™ Range**

Carestretch<sup>™</sup> films are high performance traditional stretch wraps. Available for hand or machine use, in a range of gauges from standard to heavyduty, Carestretch<sup>™</sup> films are designed to stretch on application to stabilise even the heaviest, most irregular shapes of palletised goods.

#### Carewrap<sup>™</sup> Range

Our Carewrap<sup>™</sup> range is pre-stretched, meaning it does not have to be stretched when applying to the pallet. Pre-stretching means less product is used and less work is required to produce a stable pallet, making a positive impact on both financial and environmental cost.

### Nano Range

Our Carestretch<sup>™</sup> Nano is a multi layer 'thin' stretch film that guarantees lower film consumption and enhanced load stability. It can be stretched up to 400% - helping you achieve greater sustainability and fewer film breakages, and offers unrivalled performance and puncture resistance.